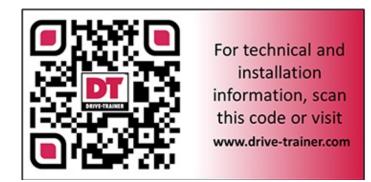

Every remanufactured transmission or differential we ship will now have a QR code attached to it - leading you to <u>www.drive-trainer.com</u>, as seen below. Remember, the site is mobile friendly so you can get the information you need anywhere you need it.

Download a QR scanner from your mobile device's app store to scan the code below:

Drive-Trainer is our customers' solution for technical data, installation tips, and general help regarding any remanufactured transmission or differential purchased from us. Our goal is to give our customers all of the information they need to successfully install and maintain their drive train product. Providing this information will help keep the product within warranty guidelines and prolong the life of the product.