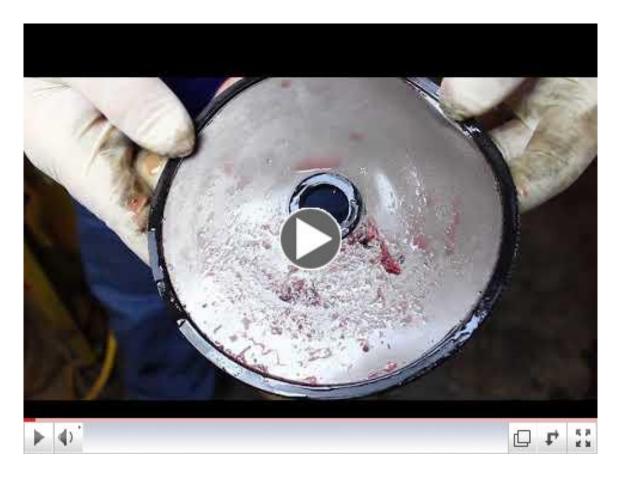

## **How To Flush & Flash**

This video demonstrates the steps to properly flush your cooler and re-flash your computer when installing a remanufactured Allison Transmission.

Based on TRC's Allison transmission warranty data analysis, 35% of warranty claims derive from improper installation and diagnosis. Proactively reducing these failures will drive customer satisfaction higher and allow you to differentiate yourselves from competition.

Educating your customers on the importance of flushing the system and reflashing the TCM is critical step to extending the life of your product. Please pass on the easy to follow instructional video TRC has created. Proper and effective customer training is a must to increase customer satisfaction.