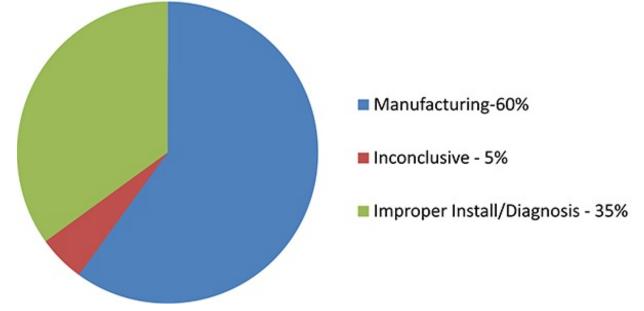

## **How To Flush & Flash**

This video demonstrates the steps to properly flush your cooler and re-flash your computer when installing a remanufactured Allison Transmission.

Based on TRC's Allison transmission warranty data analysis, 35% of warranty claims derive from improper installation and diagnosis. Proactively reducing these failures will drive customer satisfaction higher and allow you to differentiate yourselves from competition.